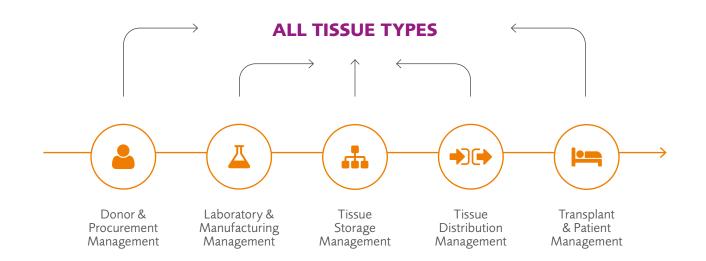

## Features

- Donor entry
- Donor eligibility testing
- Tissue collection management

- Tissue processing, QC and labeling
- Tissue storage management
- Tissue distribution management
- Transplant and patient management