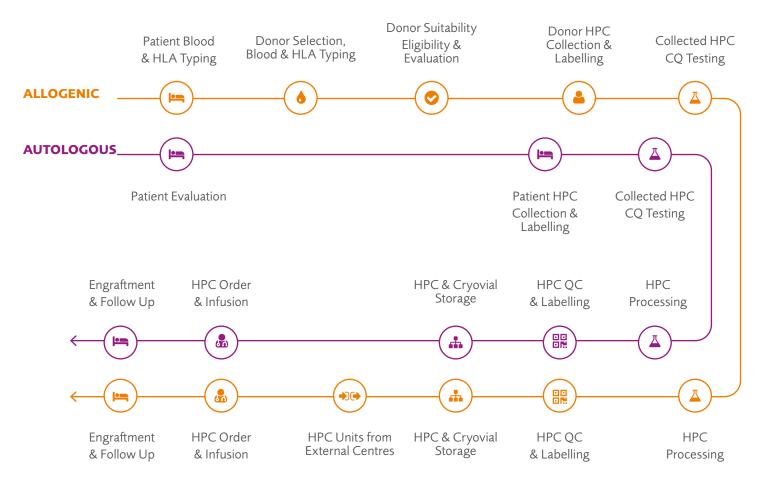

## Features

Management of blood collection, processing and storage to ensure a correct distribution and administration of high quality advanced cell therapy products. Full traceability features and process controls to help organizations and hospitals comply with international FACT & JACIE standards. Thanks to its high configurability, it can adapt to different digital workflows through control, submission and sending/receiving forms that can be customized according to the specific needs of each client.

## **Control of haematological procedures**