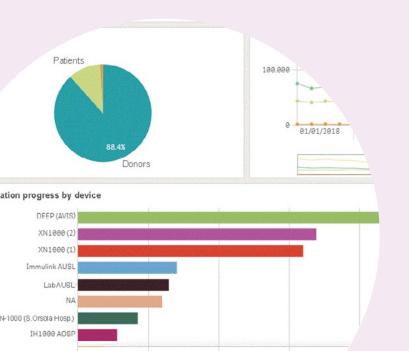

**Donation Management** Transfusion Management\* Cell Therapy\* Stock Manager Quality Records

Tissues\* Organs\*

DonorPortal

Middleware\*

BedSide\*

A rich set of Visual Dashboards and Reports displaying Donation and Transfusion centers operations.

#### **Features**

- One single point of access to transfusion data
- Integration with multiple BECS sources
- Historical data monitoring
- Simultaneous viewing of multiple analytics
- Discrepancy detection with root-cause analysis
- Self-BI to entitled users
- Data access configuration according to data source or field (e.g. district, ward...)

- Monitoring of components availability and issues leading to bag rejection
- In-depth view of donors (geographical distribution, blood group, donor club, etc.)
- Monitoring of tests performed (devices used, response time, user performing the test)
- List of all transfusions performed
- Monitoring of donor deferral reasons
- Storage monitoring at multiple levels (single) centre, multiple centers or region)
- List of bag distribution to other centers or entries from external centers