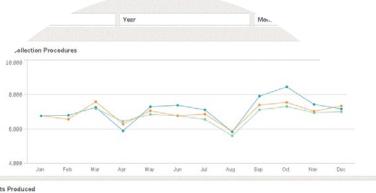

**Donation Management** Transfusion Management\* Cell Therapy\* Stock Manager Quality Records

Tissues\* Organs\*

DonorPortal

Middleware\*

BedSide\*

A rich set of Visual Dashboards and Reports displaying Donation and Transfusion centers operations.

#### **Features**

- One single point of access to transfusion data
- Integration with multiple BECS sources
- Historical data monitoring
- Simultaneous viewing of multiple analytics
- Discrepancy detection with root-cause analysis
- Self-BI to entitled users
- Data access configuration according to data source or field (e.g. district, ward...)

- Monitoring of components availability and issues leading to bag rejection
- In-depth view of donors (geographical distribution, blood group, donor club, etc.)
- Monitoring of tests performed (devices used, response time, user performing the test)
- List of all transfusions performed
- Monitoring of donor deferral reasons
- Storage monitoring at multiple levels (single) centre, multiple centers or region)
- List of bag distribution to other centers or entries from external centers